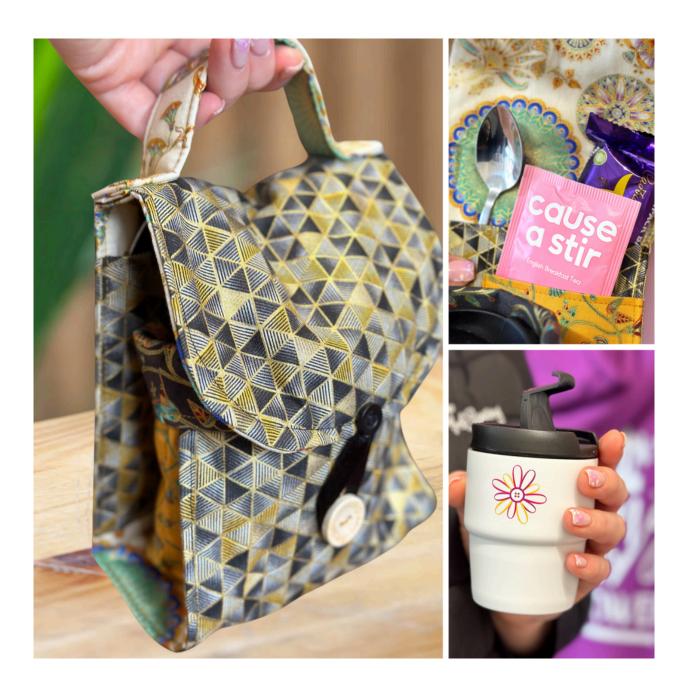

# Mug Bag PDF

## Main Bag Pieces

One Outer piece 18 x 6 inches

**Lining Pieces:** 

One piece measuring 11 x 6 inches

One piece measuring 7 1/2 x 6 inches

#### Handle Piece

1 x Handle Piece 4 x 7 1/2 inches

## Pocket Pieces

1 x Big Pocket piece 10 x 6 inches

1 x Smaller Pocket Piece 8 x 4 inches